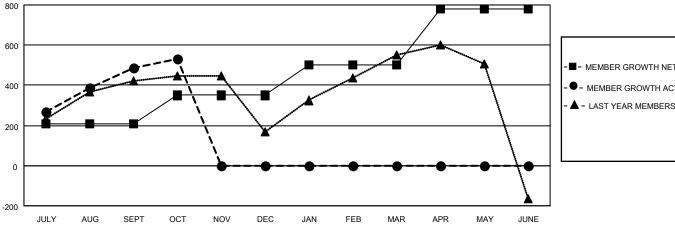

## GMT MONTHLY MEMBERSHIP PROGRESS REPORT

Multiple District 308

Results as of: 10/31/2024

**LOCATION: MALAYSIA** GMT CA 5 - E

| OWIT. O. I.   |               |             |               |                       |                        |                         | OWIT ON 3 - E                                      |  |
|---------------|---------------|-------------|---------------|-----------------------|------------------------|-------------------------|----------------------------------------------------|--|
|               | Club          | os          |               | Members               |                        |                         |                                                    |  |
|               | RESULTS FOR   | R 2024-2025 |               | RESULTS FOR 2024-2025 |                        |                         |                                                    |  |
| QUARTER       | NEW CLUB GOAL | NEW CLUBS   | DROPPED CLUBS | QUARTER MEME          | BER GROWTH NET<br>GOAL | MEMBER GROWTH<br>ACTUAL | DROPPED<br>MEMBERS ACTUAL<br>(including transfers) |  |
| JULY/AUG/SEPT | 2             | 2           | 2             | JULY/AUG/SEPT         | 210                    | 694                     | 132                                                |  |
| OCT/NOV/DEC   | 1             | 0           | 0             | OCT/NOV/DEC           | 140                    | 72                      | 21                                                 |  |
| JAN/FEB/MAR   | 2             | 0           | 0             | JAN/FEB/MAR           | 150                    | 0                       | 0                                                  |  |
| APR/MAY/JUNE  | 2             | 0           | 0             | APR/MAY/JUNE          | 280                    | 0                       | 0                                                  |  |

## GOALS AND ACTUAL MEMBERS CUMULATIVE

| -■- MEMBER G | ROWTH NET GOAL |
|--------------|----------------|
|--------------|----------------|

- MEMBER GROWTH ACTUAL

- LAST YEAR MEMBERSHIP ACTUAL

| DROPPED CLUBS: 2 |     | 168 CLUBS OF 368 ADDED 1 OR MORE | GENDER DISTRIBUTION             |                |   |
|------------------|-----|----------------------------------|---------------------------------|----------------|---|
|                  |     | NEW MEMBERS                      | MALE                            | 7,356 (66.83%) |   |
| DROPPED MEMBERS  |     |                                  | FEMALE                          | 3,651 (33.17%) |   |
| DECEASED         | 9   | CLICK HERE FOR CUMULATIVE        | TOTAL FAMILY UNIT MEMBERS       |                | 0 |
| CLUB CANCELLED   | 0   | MEMBERSHIP DATA                  | FAMILY MEMBERS PAYING HALF DUES |                | 0 |
| OTHER            | 137 |                                  |                                 |                | U |
| TOTAL            | 146 |                                  |                                 |                |   |