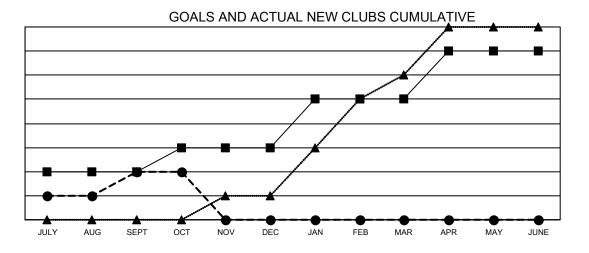

## GMT MONTHLY MEMBERSHIP PROGRESS REPORT

Multiple District 308

Results as of: 10/31/2024

**LOCATION: MALAYSIA** GMT CA 5 - E

| OWIT. O. I.   |               |             |               |                       |                        |                         | OWIT ON 3 - E                                      |  |
|---------------|---------------|-------------|---------------|-----------------------|------------------------|-------------------------|----------------------------------------------------|--|
|               | Club          | os          |               | Members               |                        |                         |                                                    |  |
|               | RESULTS FOR   | R 2024-2025 |               | RESULTS FOR 2024-2025 |                        |                         |                                                    |  |
| QUARTER       | NEW CLUB GOAL | NEW CLUBS   | DROPPED CLUBS | QUARTER MEME          | BER GROWTH NET<br>GOAL | MEMBER GROWTH<br>ACTUAL | DROPPED<br>MEMBERS ACTUAL<br>(including transfers) |  |
| JULY/AUG/SEPT | 2             | 2           | 2             | JULY/AUG/SEPT         | 210                    | 694                     | 132                                                |  |
| OCT/NOV/DEC   | 1             | 0           | 0             | OCT/NOV/DEC           | 140                    | 72                      | 21                                                 |  |
| JAN/FEB/MAR   | 2             | 0           | 0             | JAN/FEB/MAR           | 150                    | 0                       | 0                                                  |  |
| APR/MAY/JUNE  | 2             | 0           | 0             | APR/MAY/JUNE          | 280                    | 0                       | 0                                                  |  |

■ - CURRENT YEAR GOALS FOR NEW CLUBS

- CURRENT YEAR ACTUAL NEW CLUBS

- LAST YEAR ACTUAL NEW CLUBS